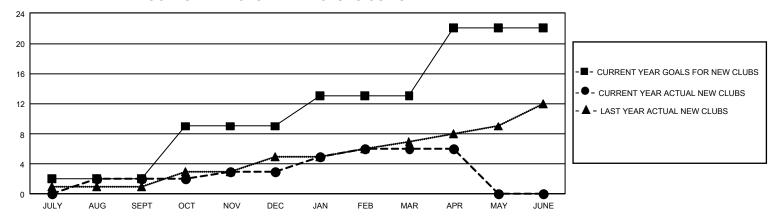

## GOALS AND ACTUAL NEW CLUBS CUMULATIVE

## GMT Constitutional Area 1, Group F

REPORT DOES NOT INCLUDE CLUBS IN UNDISTRICTED AREAS.

| Clubs                 |               |           |               | Members               |                          |                         |                                                    |
|-----------------------|---------------|-----------|---------------|-----------------------|--------------------------|-------------------------|----------------------------------------------------|
| RESULTS FOR 2022-2023 |               |           |               | RESULTS FOR 2022-2023 |                          |                         |                                                    |
| QUARTER               | NEW CLUB GOAL | NEW CLUBS | DROPPED CLUBS | QUARTER MI            | EMBER GROWTH NET<br>GOAL | MEMBER GROWTH<br>ACTUAL | DROPPED MEMBERS<br>ACTUAL (including<br>transfers) |
| JULY/AUG/SEPT         | 6             | 2         | 5             | JULY/AUG/SEP1         | T 268                    | 553                     | 558                                                |
| OCT/NOV/DEC           | 21            | 1         | 14            | OCT/NOV/DEC           | 318                      | 593                     | 834                                                |
| JAN/FEB/MAR           | 12            | 3         | 0             | JAN/FEB/MAR           | 353                      | 874                     | 480                                                |
| APR/MAY/JUNE          | 27            | 0         | 0             | APR/MAY/JUNE          | 262                      | 218                     | 122                                                |