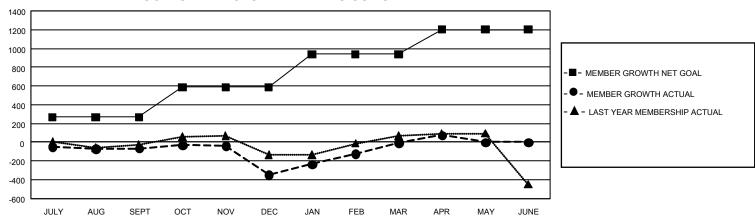

## GOALS AND ACTUAL MEMBERS CUMULATIVE

| DROPPED CLUBS: 19 |       | 468 CLUBS OF 860 ADDED 1<br>OR MORE NEW MEMBERS | GENDER DISTRIBUTION                  |                 |  |
|-------------------|-------|-------------------------------------------------|--------------------------------------|-----------------|--|
|                   |       |                                                 | MALE                                 | 13,984 (60.19%) |  |
|                   |       |                                                 | FEMALE                               | 9,219 (39.68%)  |  |
| DROPPED MEMBERS   |       |                                                 | NON BINARY                           | 0 (0.00%)       |  |
| DECEASED          | 270   |                                                 | PREFER NOT TO ANSWER                 | 31 (0.13%)      |  |
| CLUB CANCELLED    | 157   |                                                 | TOTAL FAMILY UNIT MEMBERS 4,24       |                 |  |
| OTHER             | 1,567 | CLICK HERE FOR                                  |                                      |                 |  |
| TOTAL             | 1,994 | CUMULATIVE MEMBERSHIP DATA                      | FAMILY MEMBERS PAYING HALF DUES 2,2° |                 |  |

## GMT Constitutional Area 1, Group F

REPORT DOES NOT INCLUDE CLUBS IN UNDISTRICTED AREAS.

| Clubs                 |               |           |               | Members               |                          |                         |                                                    |
|-----------------------|---------------|-----------|---------------|-----------------------|--------------------------|-------------------------|----------------------------------------------------|
| RESULTS FOR 2022-2023 |               |           |               | RESULTS FOR 2022-2023 |                          |                         |                                                    |
| QUARTER               | NEW CLUB GOAL | NEW CLUBS | DROPPED CLUBS | QUARTER MI            | EMBER GROWTH NET<br>GOAL | MEMBER GROWTH<br>ACTUAL | DROPPED MEMBERS<br>ACTUAL (including<br>transfers) |
| JULY/AUG/SEPT         | 6             | 2         | 5             | JULY/AUG/SEP1         | T 268                    | 553                     | 558                                                |
| OCT/NOV/DEC           | 21            | 1         | 14            | OCT/NOV/DEC           | 318                      | 593                     | 834                                                |
| JAN/FEB/MAR           | 12            | 3         | 0             | JAN/FEB/MAR           | 353                      | 874                     | 480                                                |
| APR/MAY/JUNE          | 27            | 0         | 0             | APR/MAY/JUNE          | 262                      | 218                     | 122                                                |